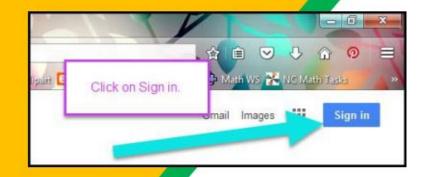

& Children's Centre

# The Parents' Guide to Google Classroom

**PC Access** 

# What is Google Classroom?

Think of Google Classroom (GC) as your child's digital link to learning.

Teachers use GC to share assignments, homework, newsletters, and much more with students AND parents!



Your child has been provided with a secure login and password that is unique to them.

username: abc@jessop.lambeth.sch.uk

Password: happy123





Click on the Google Chrome browser icon.





Type <u>www.google.com</u> into your web address bar.





Click on <u>SIGN IN</u> in the upper right hand corner of the browser window.











# NOW YOU'LL SEE

that you are signed in to your Google Apps for Education account!

Click on the 9 squares (Waffle/Rubik's Cube) icon in the top right hand corner to see the Google Suite of Products!



#### GOOGLE ICONS TO RECOGNIZE:















CHROME

DOCS

DRIVE

SLIDES

SHEETS

FORMS

MEET

CALENDAR











CLASSROOM KEEP





HANGOUTS







CLOUD



CLOUD SEARCH YOUTUBE





NEWS



VAULT







Click on the waffle button and then the Google Classroom icon.





Click on the class you wish to view.











Assignment details













**IPHONE** 



TABLET



DESKTOP