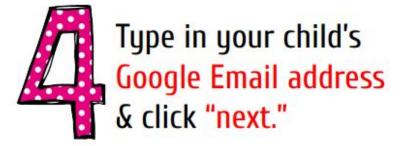

Your child has been provided with a secure login and password that is unique to them.

username: abc@jessop.lambeth.sch.uk

Password: happy123

Click on the Google Chrome browser icon.

Type <u>www.google.com</u> into your web address bar.