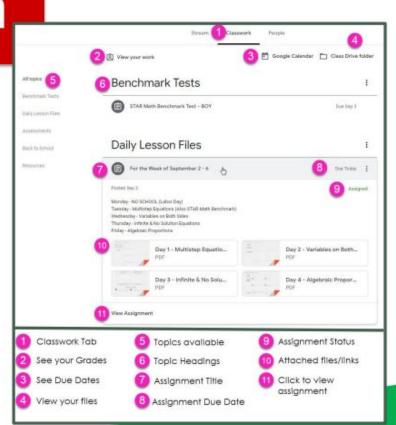

Click on the class you wish to view.

Assignment details

**IPHONE** 

TABLET

DESKTOP