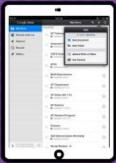

Click on the class you wish to view.

Assignment details

**IPHONE** 

TABLET

DESKTOP