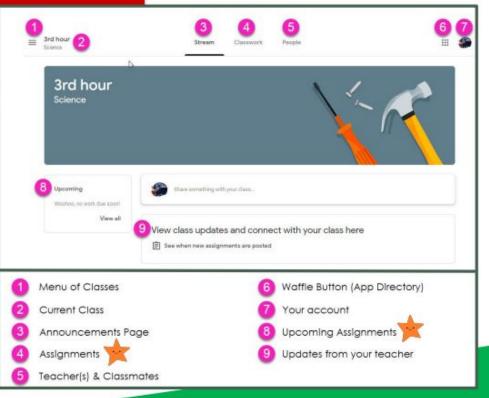

Click on the class you wish to view.

Assignment details

**IPHONE** 

TABLET

DESKTOP