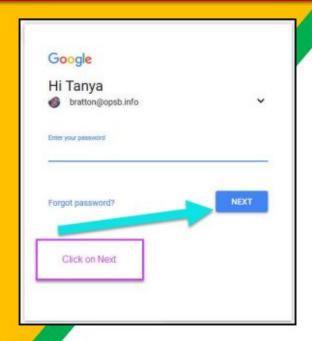

Your child has been provided with a secure login and password that is unique to them.

username: abc@jessop.lambeth.sch.uk

Password: happy123

Click on the Google Chrome browser icon.

Type <u>www.google.com</u> into your web address bar.

Click on <u>SIGN IN</u> in the upper right hand corner of the browser window.