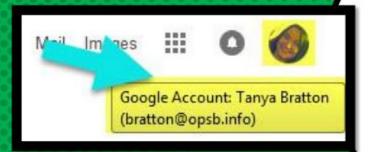

# NOW YOU'LL SEE

that you are signed in to your Google Apps for Education account!

Click on the 9 squares (Waffle/Rubik's Cube) icon in the top right hand corner to see the Google Suite of Products!