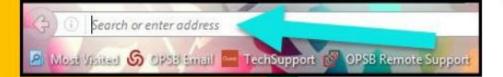

Your child has been provided with a secure login and password that is unique to them.

username: abc@jessop.lambeth.sch.uk

Password: happy123

Click on the Google Chrome browser icon.

Type <u>www.google.com</u> into your web address bar.