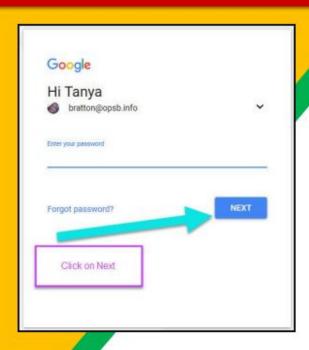

Your child has been provided with a secure login and password that is unique to them.

username: abc@jessop.lambeth.sch.uk

Password: happy123

Click on the Google Chrome browser icon.

Type <u>www.google.com</u> into your web address bar.