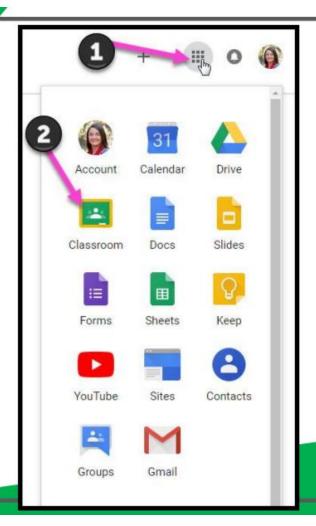

# NOW YOU'LL SEE

that you are signed in to your Google Apps for Education account!

Click on the 9 squares (Waffle/Rubik's Cube) icon in the top right hand corner to see the Google Suite of Products!

CALENDAR

CLASSROOM KEEP

HANGOUTS

CLOUD

CLOUD SEARCH YOUTUBE

NEWS

VAULT

Click on the waffle button and then the Google Classroom icon.