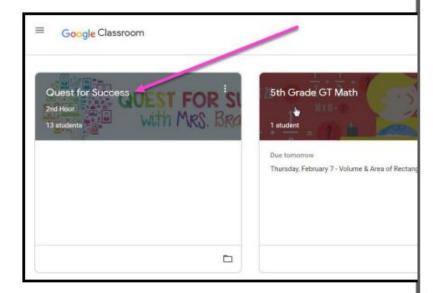

Click on the class you wish to view.

Assignment details

**IPHONE** 

TABLET

DESKTOP