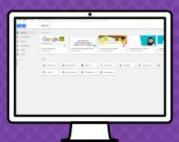

# NOW YOU'LL SEE

that you are signed in to your Google Apps for Education account!

Click on the 9 squares (Waffle/Rubik's Cube) icon in the top right hand corner to see the Google Suite of Products!

#### GOOGLE ICONS TO RECOGNIZE:

CHROME

DOCS

DRIVE

SLIDES

SHEETS

FORMS

MEET

CALENDAR

CLASSROOM KEEP

HANGOUTS

CLOUD

CLOUD SEARCH YOUTUBE

NEWS

VAULT

Click on the waffle button and then the Google Classroom icon.