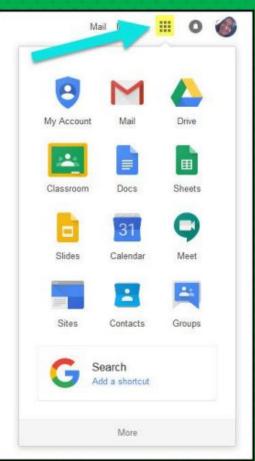

# NOW YOU'LL SEE

that you are signed in to your Google Apps for Education account!

Click on the 9 squares (Waffle/Rubik's Cube) icon in the top right hand corner to see the Google Suite of Products!

#### GOOGLE ICONS TO RECOGNIZE:

CHROME

DOCS

DRIVE

SLIDES

SHEETS

FORMS

MEET

CALENDAR

CLASSROOM KEEP

HANGOUTS

CLOUD

CLOUD SEARCH YOUTUBE

NEWS

VAULT

Click on the waffle button and then the Google Classroom icon.