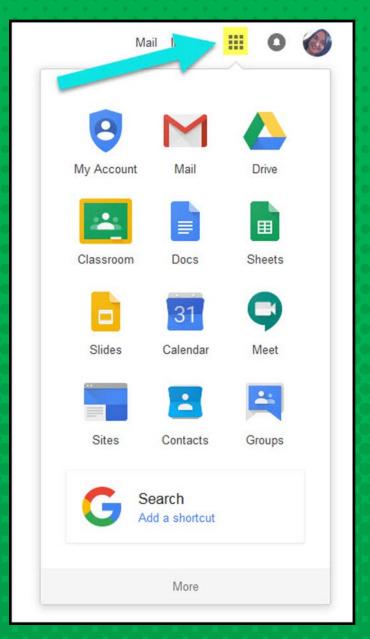

# NOW YOU'LL SEE

that you are signed in to your Google Apps for Education account!

Click on the 9 squares (Waffle/Rubik's Cube) icon in the top right hand corner to see the Google Suite of Products!

## GOOGLE ICONS TO RECOGNIZE:

CHROME

DOC5

DRIVE

**SLIDES** 

SHEETS

FORM5

CALENDAR

GMAIL

PHOTOS

MAPS

KEEP

CLASSROOM

MEET

HANGOUTS

CLOUD SEARCH YOUTUBE

NEWS

VAULT

MY ACCOUNT

GROUPS

Click on the waffle button and then the Google Classroom icon.

Click on the class you wish to view.

Page tools (Left side)

Assignment details