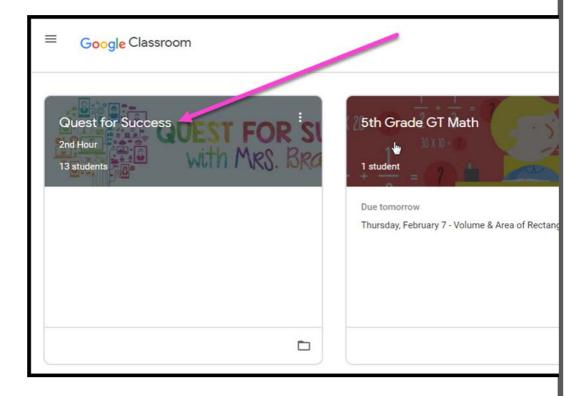

NEWS

VAULT

MY ACCOUNT

GROUPS

Click on the waffle button and then the Google Classroom icon.

Click on the class you wish to view.

Page tools (Left side)

Assignment details