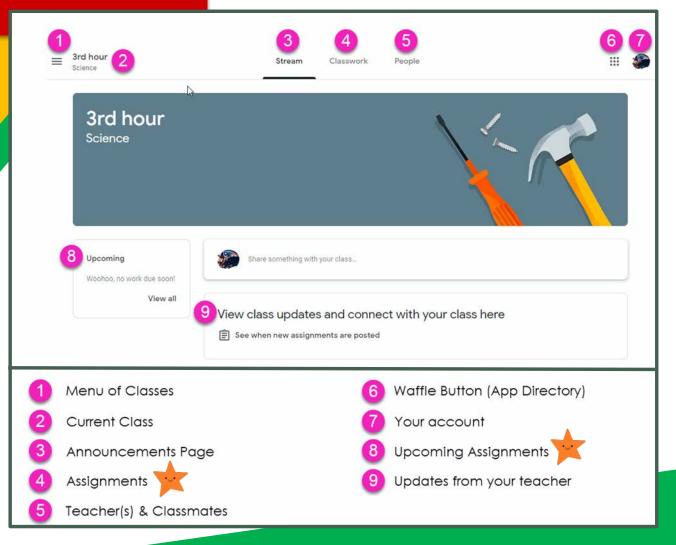

NEWS

VAULT

MY ACCOUNT

GROUPS

Click on the waffle button and then the Google Classroom icon.

Click on the class you wish to view.

Page tools (Left side)

Assignment details