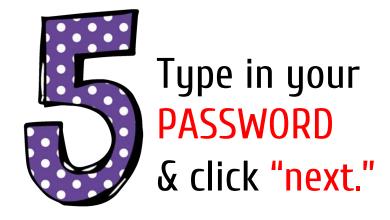

Click on SIGN IN in the upper right hand corner of the browser window.

Type in your child's Google
Email address
(studentid@bonnevilleprimary.
co.uk) & click "next."