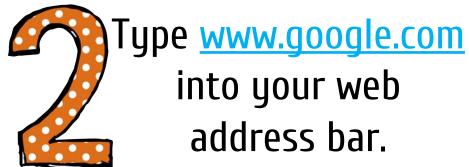

You will receive your child's login information over the next few days.

Please ensure that you use the correct login so that you can access the correct tasks for your child.

Click on the Google Chrome browser icon.