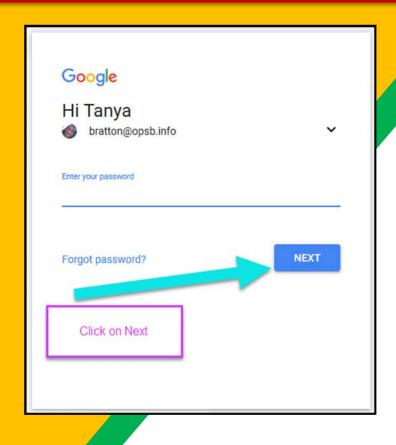

Click on SIGN IN in the upper right hand corner of the browser window.

Type in your child's Google
Email address
(studentid@bonnevilleprimary.
co.uk) & click "next."