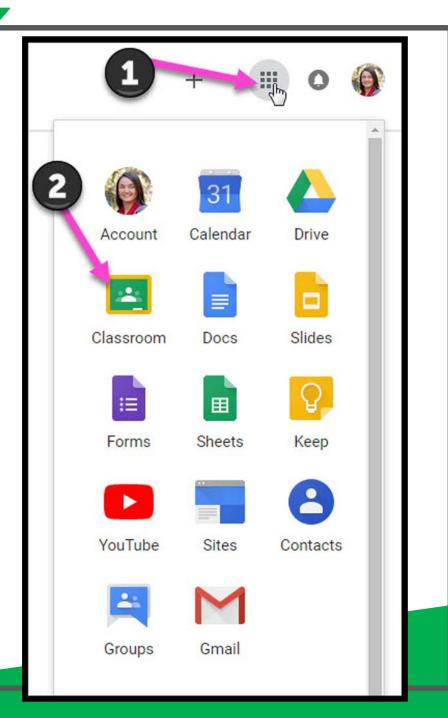

# NOW YOU'LL SEE

that you are signed in to your Google Apps for Education account!

Click on the 9 squares (Waffle/Rubik's Cube) icon in the top right hand corner to see the Google Suite of Products!

NEWS

VAULT

MY ACCOUNT

GROUPS

Click on the waffle button and then the Google Classroom icon.

Click on the class you wish to view.

Page tools (Left side)

Assignment details