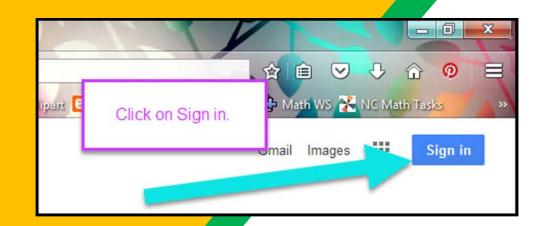

Click on SIGN IN in the upper right hand corner of the browser window.

Type in your child's Google
Email address
(studentid@bonnevilleprimary.
co.uk) & click "next."