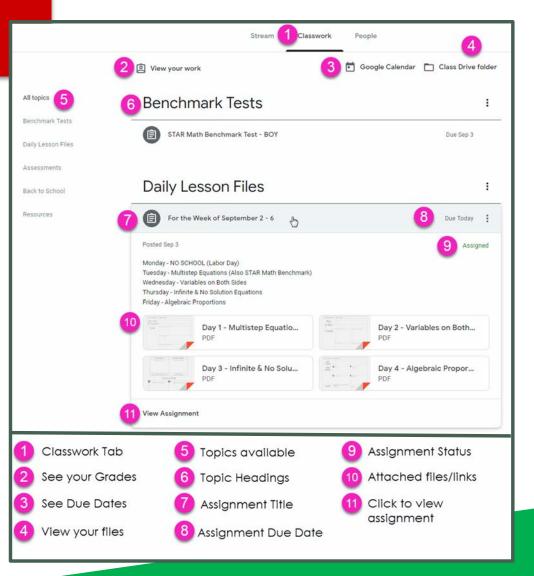

NEWS

VAULT

MY ACCOUNT

GROUPS

Click on the waffle button and then the Google Classroom icon.

Click on the class you wish to view.

Page tools (Left side)

Assignment details