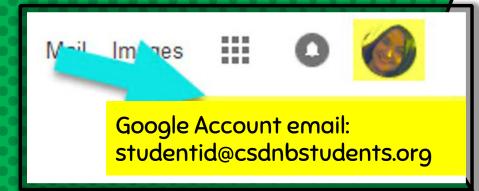

You will receive your child's login information over the next few days.

Please ensure that you use the correct login so that you can access the correct tasks for your child.

Click on the Google Chrome browser icon.

Click on SIGN IN in the upper right hand corner of the browser window.

Type in your child's Google
Email address
(studentid@bonnevilleprimary.
co.uk) & click "next."